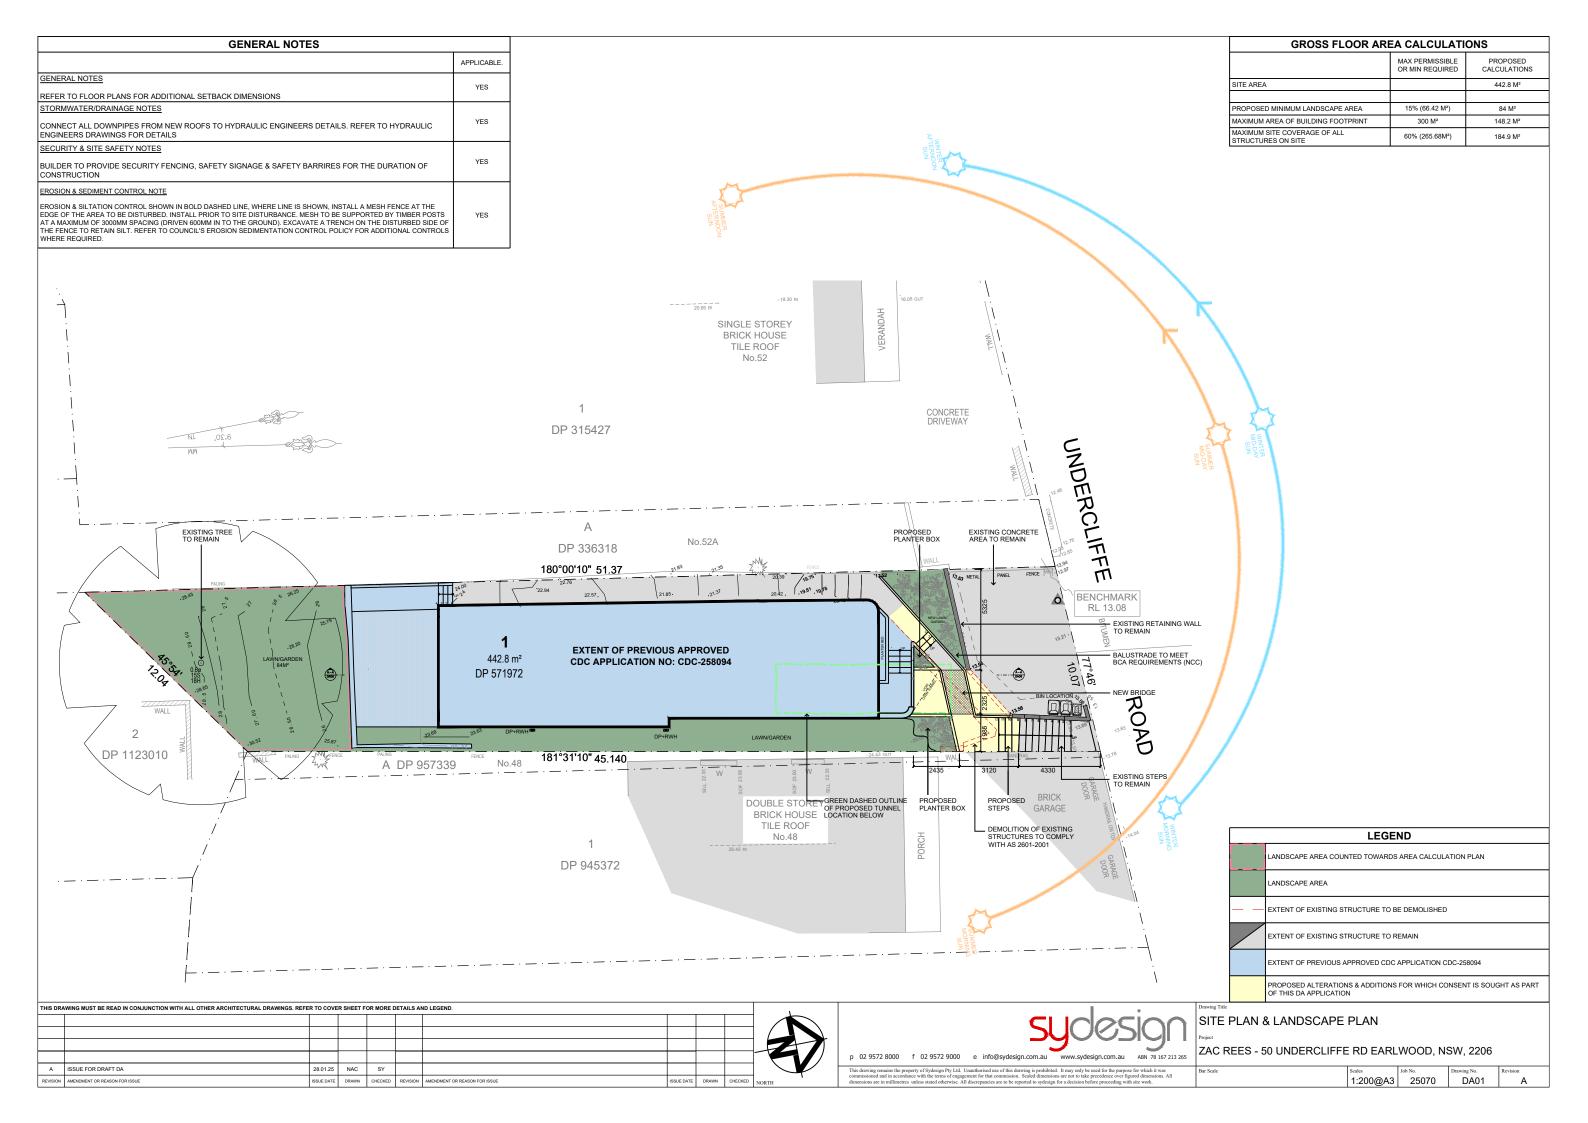

## CONSTRUCTION OF AN ACCESS WAY IN BASEMENT FOR THE DWELLING HOUSE APPROVED IN COMPLYING DEVELOPMENT CERTIFICATE CDC-258094

50 UNDERCLIFFE ROAD, EARLWOOD NSW 2206

**CLIENT NAME: ZAC REES** 

RL0.000 LEVEL RELATIVE TO AHD FFL 0.000 FINISH FLOOR LEVEL

|         | DRAWING LIST                 |      |  |  |  |  |  |  |
|---------|------------------------------|------|--|--|--|--|--|--|
| DWG. NO | DRAWING TITLE                | REV. |  |  |  |  |  |  |
| DA00    | COVER SHEET                  | Α    |  |  |  |  |  |  |
| DA01    | SITE PLAN                    | A    |  |  |  |  |  |  |
| DA02    | TUNNEL FLOOR DEMOLITION PLAN | A    |  |  |  |  |  |  |
| DA03    | TUNNEL FLOOR PLAN            | A    |  |  |  |  |  |  |
| DA04    | LOWER GROUND FLOOR PLAN      | А    |  |  |  |  |  |  |
| DA05    | STREETSCAPE ELEVATION        | А    |  |  |  |  |  |  |
| DA06    | SECTION A-A                  | A    |  |  |  |  |  |  |
| DA07    | AREA CALCULATIONS PLAN       | А    |  |  |  |  |  |  |